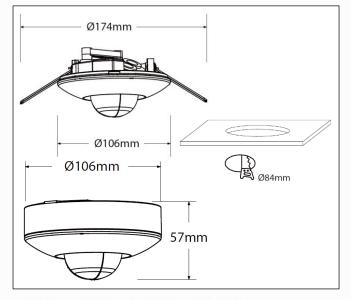

#### **Dimensions:**

PLEASE NOTE: INFORMATION IN THIS DOCUMENT MAY BE SUBJECT TO CHANGE WITHOUT PRIOR NOTICE

| Product Code:                                          | RU360-01        |
|--------------------------------------------------------|-----------------|
| Maximum Load Incandescent/fluorescent/LED (W):         | 2,000/ 600/ 300 |
| MIN/MAX Mounting Height (m):                           | 2.8             |
| Detection zone diameter @ Min/Max mounting height (m): | 10              |
| Detection Angle (deg):                                 | 360             |
| Sensitivity (%):                                       | 50-100          |
| Hold Times:                                            | 10s-40min       |
| Lux Switching Levels (lx):                             | 2-2000          |
| Warranty (yrs):                                        | 5               |
| Ingress Protection (IP):                               | 44              |
| Operating Temperature (°C):                            | -20 ≤ Ta ≤ +40  |
| Operating Voltage (Vac):                               | 220-240         |
| Diameter (mm):                                         | 106             |
| Cut out (mm):                                          | 84              |
| Depth (mm):                                            | 57              |
| Projection (mm):                                       | 35              |
| Box Qty:                                               | 1               |
| Weight (kg):                                           | 0.24            |