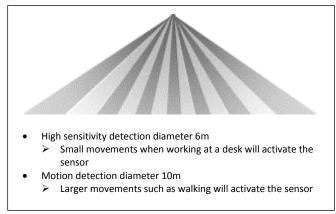

#### **Detection Zone Diagram:**

This makes it ideal for desk based presence detection as well as for corridors where larger movements are made

It also has a high switching capacity of 800W for LED loads so can switch as many fittings as you would expect to have in its detection area