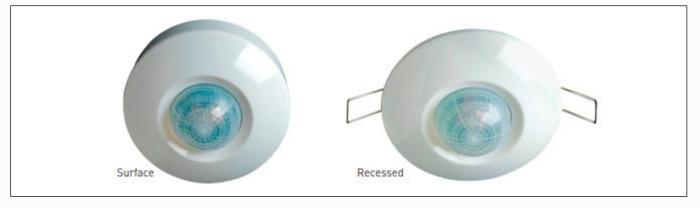

### UNIVERSAL 360° PIR PRESENSE DETECTOR

This universal sensor can be recessed or surface mounted using the kit included

It not only detects motion, but occupancy or presence

The sensor is designed such that detection becomes more sensitive, the closer the movement is to the centre of the detection pattern